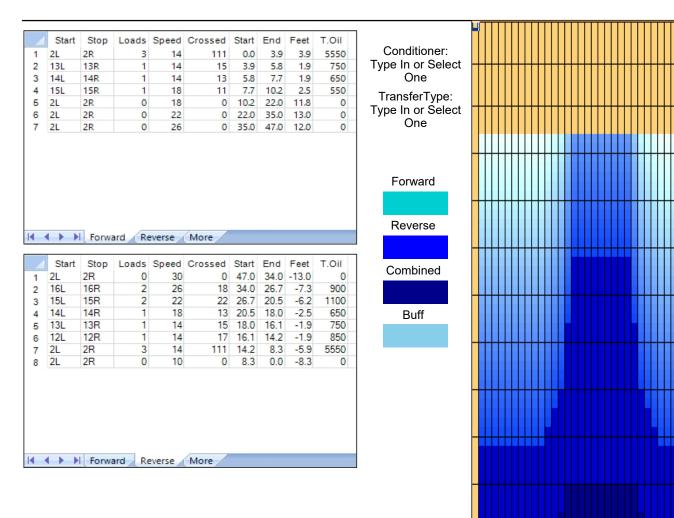

## Junior Gold 2008 - Long and Low Volume



45

35

25

15

5

40 Feet Oil Pattern Distance: 47 Feet Reverse Brush Drop: Oil Per Board: 50 uL **Forward Oil Total:** 7.5 mL 9.8 mL 17.3 mL **Reverse Oil Total: Volume Oil Total:** 346 Boards Forward Boards Crossed: 150 Boards Reverse Boards Crossed: 196 Boards **Total Boards Crossed:** 



| Item                             | 3L-7L:18L-18R        | 8L-12L:18L-18R                                    | 13L-17L:18L-18R     | 18L-18R:17R-13R      | 18L-18R:12R-8R                                   | 18L-18R:7R-3R        |
|----------------------------------|----------------------|---------------------------------------------------|---------------------|----------------------|--------------------------------------------------|----------------------|
| Description                      | Outside Track:Middle | Middle Track:Middle                               | Inside Track:Middle | Mlddle: Inside Track | Middle:Middle Track                              | Middle:Outside Track |
| rack Zone Ratio                  | 2.67                 | 2.58